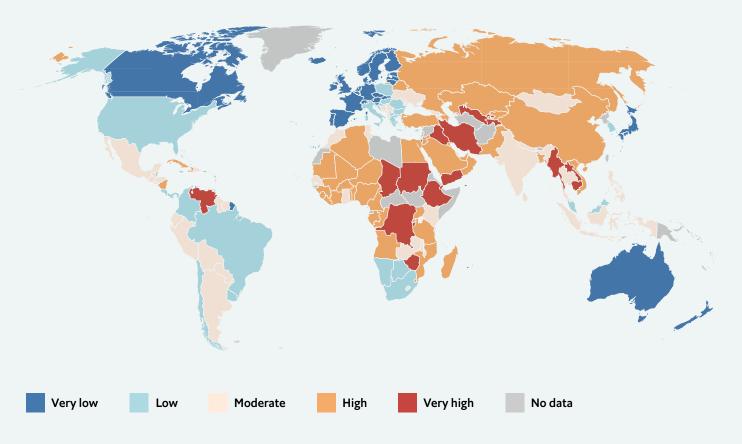

# Measuring environmental, social, and governance risk

ESG ratings across 150 countries

Understand country risks from the environmental, social and governance (ESG) landscape with EIU's expert analysis and rating of qualitative indicators and extensive official data.

## Global coverage

Easily measure the ESG footprint across your entire investment portfolio or supply chain. Covering 95% of the global economy with an index of 150 countries, you will be able to accurately identify ESG risks across your markets.