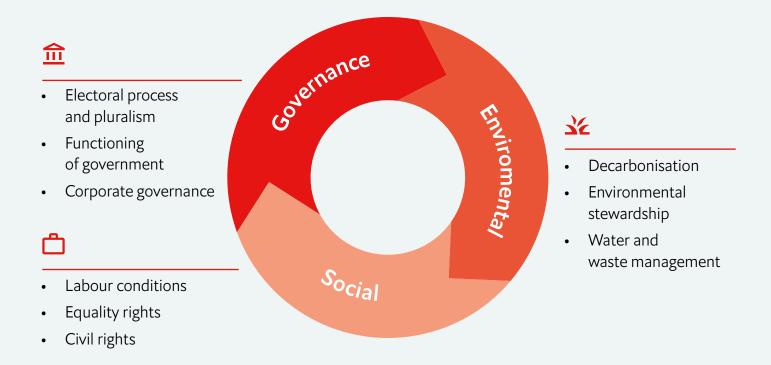

## Comprehensive assessment

Gain a more robust perspective. Go beyond the headlines drawing on 90 indicators across nine different categories, to measure the impact that governments, businesses and society have on sustainability.

# Get a deeper analysis

Our ESG model draws on 90 indicators across nine categories, combining expert assessment of qualitative indicators with extensive offi cial data.